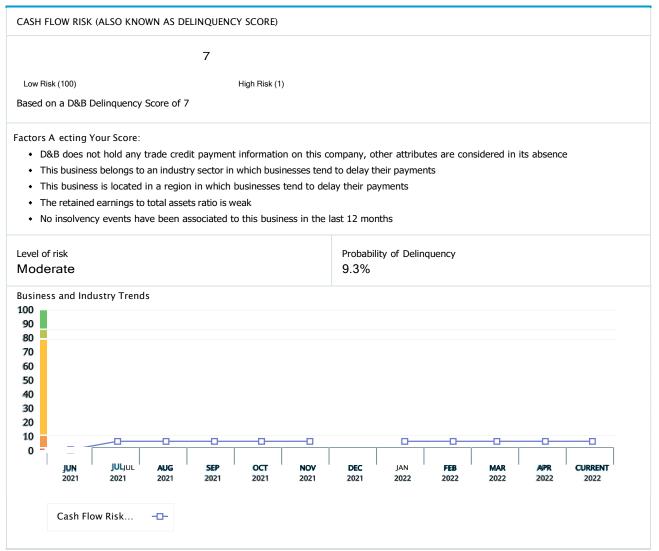

#### SCORES AND RATINGS

Max. Credit Recommendation •

£11,080,000

Score ·

UNAVAILABLE

**Payment Behaviour** 

**7** MODERATE RISK

Cash Flow Risk (also

Score) ·

known as Delinquency

Risk of Bad Debt Writeo (also known as Failure Score) ·

54 LOW-MODERATE RISK D&B Rating

5A

| COMPANY PROFILE                   |                    |
|-----------------------------------|--------------------|
| D-U-N-S                           | Employees          |
| 21-720-5527                       | 1 (1 here)         |
| Legal Form                        | Age (Year Started) |
| Private Limited Liability Company | 11 years (2011)    |
| Registered Date                   |                    |
| 30 March 2011                     |                    |
| Ownership                         |                    |
| Not publicly traded               |                    |
|                                   |                    |
|                                   | Street Address:    |
|                                   | 207 Regent Street  |
|                                   | LONDON, W1B 3HH    |
|                                   | United Kingdom     |

#### RISK ASSESSMENT

Cash Flow Risk (also known as Delinquency Score)

| 24/05/22, | 13:03                                                    | https://creditbuilder.dnb.com/3                         | 203/re  | port/full/217  | 205527/GB?pdfSectior    | ns=summary,riskAssessment,    | tradePayments,legalEven |
|-----------|----------------------------------------------------------|---------------------------------------------------------|---------|----------------|-------------------------|-------------------------------|-------------------------|
|           | Low Risk                                                 | s (100)                                                 |         |                |                         | High Risk (1)                 |                         |
|           | Company's risk level is: MODERATE-HIGH                   |                                                         |         |                | Past 12 Months          |                               |                         |
|           | Probability of delinquency over the next 12 months: 9.3% |                                                         |         |                |                         |                               |                         |
|           |                                                          |                                                         |         |                |                         |                               |                         |
|           |                                                          |                                                         |         |                |                         |                               |                         |
|           |                                                          |                                                         |         |                | High                    |                               |                         |
|           |                                                          |                                                         |         |                |                         |                               |                         |
|           | Risk of                                                  | Bad Debt Write-o (also known                            | as Fa   | ulure Score)   | 1                       |                               |                         |
|           |                                                          | 54                                                      |         |                |                         |                               |                         |
|           | Low Risk                                                 |                                                         |         |                |                         | High Risk (1)                 |                         |
|           | Company's risk level is: LOW-MODERATE                    |                                                         |         | Past 12 Months |                         |                               |                         |
|           | Prot                                                     | pability of failure over the next 12 mor                | nths: 1 | .21%           | Low                     |                               |                         |
|           |                                                          | ,                                                       |         |                |                         |                               |                         |
|           |                                                          |                                                         |         |                | $\sim$                  |                               |                         |
|           |                                                          |                                                         |         |                | High                    |                               |                         |
|           |                                                          |                                                         |         |                |                         |                               |                         |
|           | D&B Ra                                                   | tina                                                    |         |                |                         |                               |                         |
|           |                                                          |                                                         |         |                |                         |                               |                         |
|           |                                                          |                                                         |         |                |                         |                               |                         |
|           | Current I                                                | Rating as of 16/05/2022                                 |         |                |                         | _                             |                         |
|           | Fifinan                                                  | cialStrength                                            | Risk I  | ndicator       |                         |                               |                         |
|           | 5A :                                                     | £35,000,000 and over in Tangible<br>Net Worth or Equity | 1:      | Lower tha      | n Average Risk          |                               |                         |
|           |                                                          |                                                         |         |                |                         |                               |                         |
|           |                                                          |                                                         |         | Previous Ra    | ting                    |                               |                         |
|           |                                                          |                                                         |         | FifinancialS   | trengt                  | Risk Ind                      | licator                 |
|           |                                                          |                                                         |         | 5A:            | £35,000,000 and over in | Tangible Net Worth or $3$ : H | igher than Average      |
|           |                                                          |                                                         |         |                | Equity                  |                               | sk                      |
|           |                                                          |                                                         |         |                |                         |                               |                         |