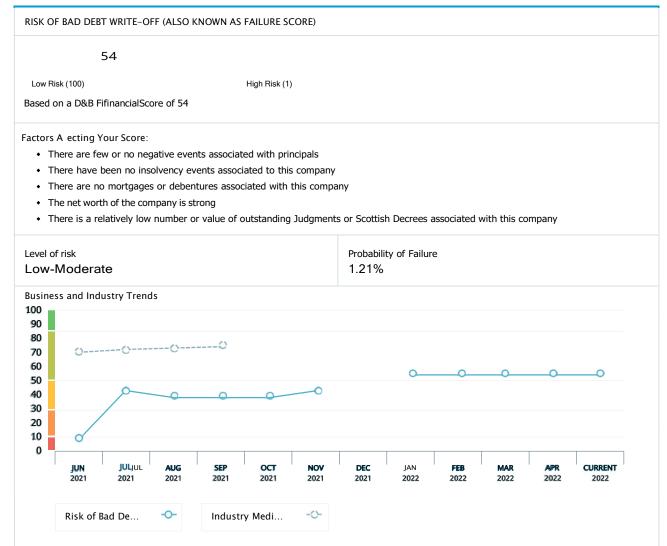

#### SCORES AND RATINGS

Max. Credit Recommendation •

£11,080,000

Score ·

UNAVAILABLE

**Payment Behaviour** 

**7** MODERATE RISK

Cash Flow Risk (also

Score) ·

known as Delinquency

Risk of Bad Debt Writeo (also known as Failure Score) ·

54 LOW-MODERATE RISK D&B Rating

5A

| COMPANY PROFILE                   |                    |
|-----------------------------------|--------------------|
| D-U-N-S                           | Employees          |
| 21-720-5527                       | 1 (1 here)         |
| Legal Form                        | Age (Year Started) |
| Private Limited Liability Company | 11 years (2011)    |
| Registered Date                   |                    |
| 30 March 2011                     |                    |
| Ownership                         |                    |
| Not publicly traded               |                    |
|                                   |                    |
|                                   | Street Address:    |
|                                   | 207 Regent Street  |
|                                   | LONDON, W1B 3HH    |
|                                   | United Kingdom     |

#### RISK ASSESSMENT

Cash Flow Risk (also known as Delinquency Score)

| 24/05/22, | 13:03                                                    | https://creditbuilder.dnb.com/3                         | 203/re  | port/full/217  | 205527/GB?pdfSectior    | ns=summary,riskAssessment,    | tradePayments,legalEven |
|-----------|----------------------------------------------------------|---------------------------------------------------------|---------|----------------|-------------------------|-------------------------------|-------------------------|
|           | Low Risk                                                 | s (100)                                                 |         |                |                         | High Risk (1)                 |                         |
|           | Company's risk level is: MODERATE-HIGH                   |                                                         |         |                | Past 12 Months          |                               |                         |
|           | Probability of delinquency over the next 12 months: 9.3% |                                                         |         |                |                         |                               |                         |
|           |                                                          |                                                         |         |                |                         |                               |                         |
|           |                                                          |                                                         |         |                |                         |                               |                         |
|           |                                                          |                                                         |         |                | High                    |                               |                         |
|           |                                                          |                                                         |         |                |                         |                               |                         |
|           | Risk of                                                  | Bad Debt Write-o (also known                            | as Fa   | ulure Score)   | 1                       |                               |                         |
|           |                                                          | 54                                                      |         |                |                         |                               |                         |
|           | Low Risk                                                 |                                                         |         |                |                         | High Risk (1)                 |                         |
|           | Company's risk level is: LOW-MODERATE                    |                                                         |         | Past 12 Months |                         |                               |                         |
|           | Prot                                                     | pability of failure over the next 12 mor                | nths: 1 | .21%           | Low                     |                               |                         |
|           |                                                          | ,                                                       |         |                |                         |                               |                         |
|           |                                                          |                                                         |         |                | $\sim$                  |                               |                         |
|           |                                                          |                                                         |         |                | High                    |                               |                         |
|           |                                                          |                                                         |         |                |                         |                               |                         |
|           | D&B Ra                                                   | tina                                                    |         |                |                         |                               |                         |
|           |                                                          |                                                         |         |                |                         |                               |                         |
|           |                                                          |                                                         |         |                |                         |                               |                         |
|           | Current I                                                | Rating as of 16/05/2022                                 |         |                |                         | _                             |                         |
|           | Fifinan                                                  | cialStrength                                            | Risk I  | ndicator       |                         |                               |                         |
|           | 5A :                                                     | £35,000,000 and over in Tangible<br>Net Worth or Equity | 1:      | Lower tha      | n Average Risk          |                               |                         |
|           |                                                          |                                                         |         |                |                         |                               |                         |
|           |                                                          |                                                         |         | Previous Ra    | ting                    |                               |                         |
|           |                                                          |                                                         |         | FifinancialS   | trengt                  | Risk Ind                      | licator                 |
|           |                                                          |                                                         |         | 5A:            | £35,000,000 and over in | Tangible Net Worth or $3$ : H | igher than Average      |
|           |                                                          |                                                         |         |                | Equity                  |                               | sk                      |
|           |                                                          |                                                         |         |                |                         |                               |                         |