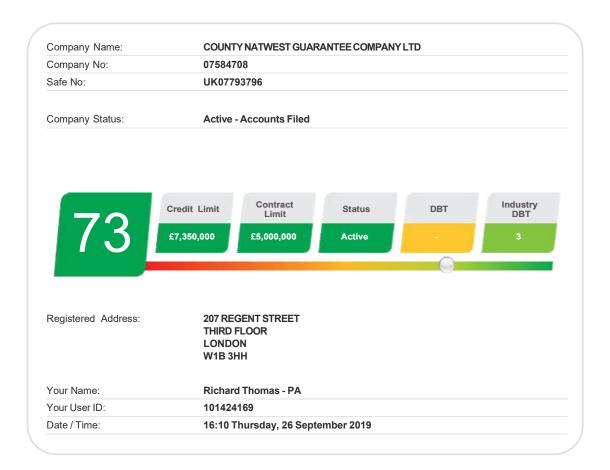

creditsafe\*

Your Name: Richard Thomas - PA

**Your User ID:** 101424169

Date / Time: 16:10 Thursday, 26 September 2019

Company Name:

COUNTY NATWEST GUARANTEE

COMPANYLTD

Limited Company Report Summary Company Number: Safe Number: 07584708 UK07793796

### **Credit Rating & Limit**

73

| Todays Rating [1-100]   | 73         |
|-------------------------|------------|
| Previous Rating [0-100] | 0          |
| Todays Limit            | £7,350,000 |
| Previous Limit          | £0         |
| Todays Contract Limit   | £5,000,000 |

Based upon the company's latest industry classification, todays rating of 73 places the company in the upper 25% of 1321 companies sampled from the same industry

| Rating - Key Fina | incials Filed / Established       | Rating - Newly In | ncorporated                       |
|-------------------|-----------------------------------|-------------------|-----------------------------------|
| Rating            | Description                       | Rating            | Description                       |
| <b>71 - 100</b>   | Very Low Risk                     | <b>)</b> 51 - 100 | Low Risk                          |
| <b>51 - 70</b>    | Low Risk                          | <b>30 - 50</b>    | Moderate Risk                     |
| <b>30 - 50</b>    | Moderate Risk                     | <b>0</b> 1 - 29   | Caution - High Risk               |
| <b>21 - 29</b>    | High Risk                         | Not Rated         | Please see report for description |
| <b>1</b> - 20     | Very High Risk                    |                   |                                   |
| Not Rated         | Please see report for description |                   |                                   |
|                   |                                   |                   |                                   |