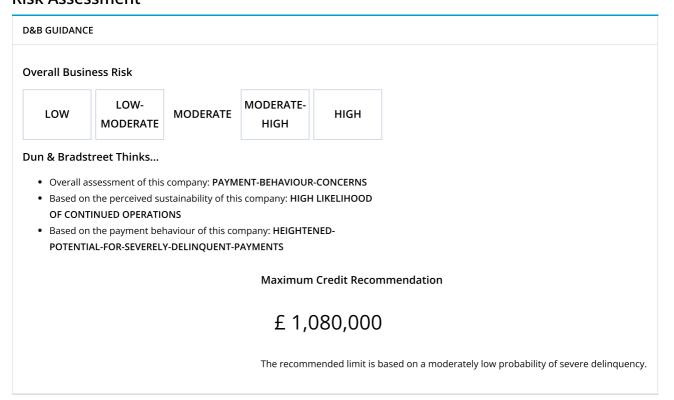

# **COUNTY NATWEST GUARANTEE COMPANY LTD**

ACTIVE SINGLE LOCATION

Address:

207 Regent Street, LONDON, W1B 3HH, United Kingdom

Registration Number: 07584708

Alerts:

| SCORES AND RATINGS                       |                              |                                                    |                                                                   |              |
|------------------------------------------|------------------------------|----------------------------------------------------|-------------------------------------------------------------------|--------------|
| Max. Credit Recommendation ● £ 1,080,000 | Payment Behaviour<br>Score • | Cash Flow Risk (also known as Delinquency Score) • | Risk of Bad Debt Write-<br>off (also known as<br>Failure Score) • | D&B Rating • |
|                                          | UNAVAILABLE                  | MODERATE-HIGH RISK                                 | 54<br>LOW-MODERATE RISK                                           | 5A           |

Street Address: 207 Regent Street LONDON, W1B 3HH United Kingdom

RISK ASSESSMENT

Cash Flow Risk (also known as Delinquency Score)

7

High Risk (1) Low Risk (100) Company's risk level is: MODERATE-HIGH Past 12 Months Probability of delinquency over the next 12 months: 19.3% Risk of Bad Debt Write-off (also known as Failure Score) 54 Low Risk (100) High Risk (1) Company's risk level is: LOW-MODERATE Past 12 Months Probability of failure over the next 12 months: 1.21% **D&B** Rating Current Rating as of 16/05/2022 Financial Strength Risk Indicator **5A**: £35,000,000 and over in Tangible 2: Lower than Average Risk Net Worth or Equity Previous Rating