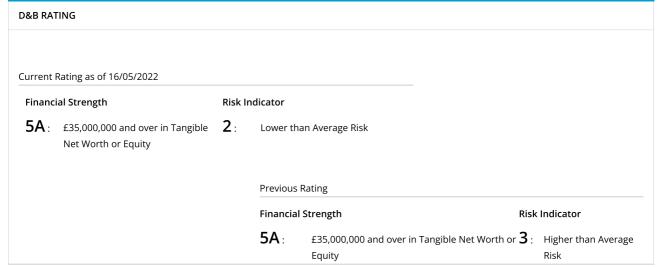

Street Address: 207 Regent Street LONDON, W1B 3HH United Kingdom

RISK ASSESSMENT

Cash Flow Risk (also known as Delinquency Score)

7

High Risk (1) Low Risk (100) Company's risk level is: MODERATE-HIGH Past 12 Months Probability of delinquency over the next 12 months: 19.3% Risk of Bad Debt Write-off (also known as Failure Score) 54 Low Risk (100) High Risk (1) Company's risk level is: LOW-MODERATE Past 12 Months Probability of failure over the next 12 months: 1.21% **D&B** Rating Current Rating as of 16/05/2022 Financial Strength Risk Indicator **5A**: £35,000,000 and over in Tangible 2: Lower than Average Risk Net Worth or Equity Previous Rating

**Financial Strength Risk Indicator** 

5A: £35,000,000 and over in Tangible Net Worth or  $\bf 3$ : Higher than Average Equity Risk

TRADE PAYMENTS

| LEGAL EVENTS          |                      |                |  |
|-----------------------|----------------------|----------------|--|
| Events                | <b>▼</b> Occurrences | ▼ Last Filed ▼ |  |
| Insolvency            | No                   | -              |  |
| Court Judgements      | 1                    | 03/02/2020     |  |
| Mortgages and Charges | 0                    | -              |  |
| Public Filings        | No                   | -              |  |