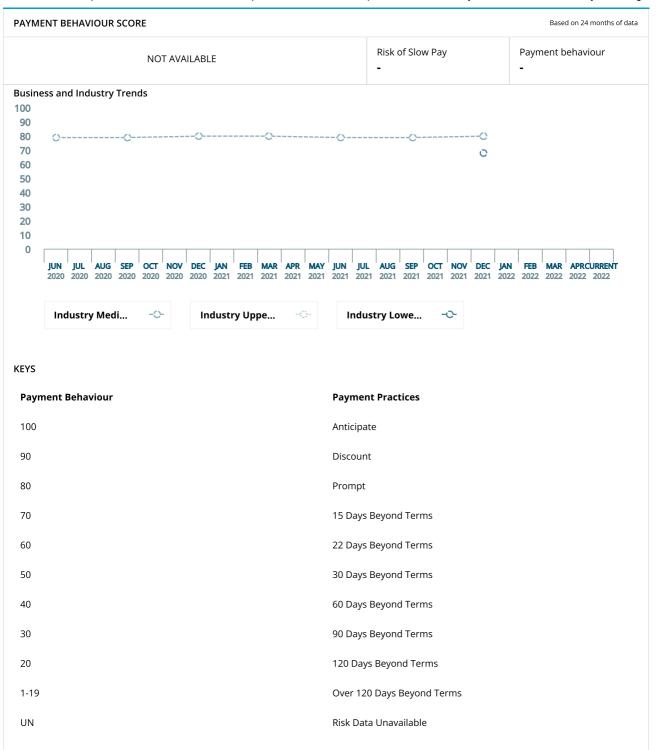

# **COUNTY NATWEST GUARANTEE COMPANY LTD**

ACTIVE SINGLE LOCATION

Address:

207 Regent Street, LONDON, W1B 3HH, United Kingdom

Registration Number: 07584708

Alerts:

| SCORES AND RATINGS                       |                              |                                                    |                                                                   |              |
|------------------------------------------|------------------------------|----------------------------------------------------|-------------------------------------------------------------------|--------------|
| Max. Credit Recommendation ● £ 1,080,000 | Payment Behaviour<br>Score • | Cash Flow Risk (also known as Delinquency Score) • | Risk of Bad Debt Write-<br>off (also known as<br>Failure Score) • | D&B Rating • |
|                                          | UNAVAILABLE                  | MODERATE-HIGH RISK                                 | 54<br>LOW-MODERATE RISK                                           | 5A           |

#### **Factors Affecting Your Score:**

- D&B does not hold any trade credit payment information on this company, other attributes are considered in its absence
- This business belongs to an industry sector in which businesses tend to delay their payments
- This business is located in a region in which businesses tend to delay their payments
- The retained earnings to total assets ratio is weak
- No insolvency events have been associated to this business in the last 12 months