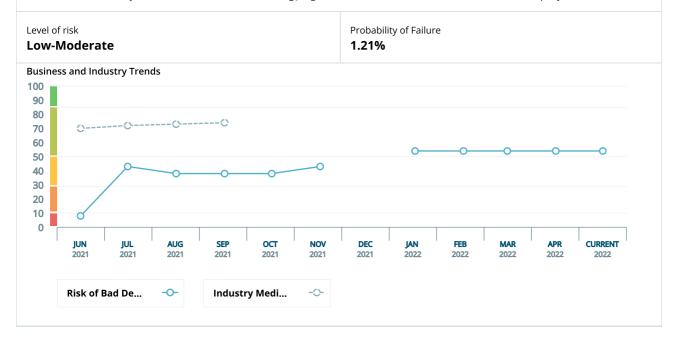

# **COUNTY NATWEST GUARANTEE COMPANY LTD**

ACTIVE SINGLE LOCATION

Address:

207 Regent Street, LONDON, W1B 3HH, United Kingdom

Registration Number: 07584708

Alerts:

| SCORES AND RATINGS                       |                              |                                                    |                                                                   |              |
|------------------------------------------|------------------------------|----------------------------------------------------|-------------------------------------------------------------------|--------------|
| Max. Credit Recommendation ● £ 1,080,000 | Payment Behaviour<br>Score • | Cash Flow Risk (also known as Delinquency Score) • | Risk of Bad Debt Write-<br>off (also known as<br>Failure Score) • | D&B Rating • |
|                                          | UNAVAILABLE                  | MODERATE-HIGH RISK                                 | 54<br>LOW-MODERATE RISK                                           | 5A           |

Street Address: 207 Regent Street LONDON, W1B 3HH United Kingdom

RISK ASSESSMENT

Cash Flow Risk (also known as Delinquency Score)

7

High Risk (1) Low Risk (100) Company's risk level is: MODERATE-HIGH Past 12 Months Probability of delinquency over the next 12 months: 19.3% Risk of Bad Debt Write-off (also known as Failure Score) 54 Low Risk (100) High Risk (1) Company's risk level is: LOW-MODERATE Past 12 Months Probability of failure over the next 12 months: 1.21% **D&B** Rating Current Rating as of 16/05/2022 Financial Strength Risk Indicator **5A**: £35,000,000 and over in Tangible 2: Lower than Average Risk Net Worth or Equity Previous Rating

# CASH FLOW RISK (ALSO KNOWN AS DELINQUENCY SCORE) 7 Low Risk (100) High Risk (1) Based on a D&B Delinquency Score of 7

#### **Factors Affecting Your Score:**

- D&B does not hold any trade credit payment information on this company, other attributes are considered in its absence
- This business belongs to an industry sector in which businesses tend to delay their payments
- This business is located in a region in which businesses tend to delay their payments
- The retained earnings to total assets ratio is weak
- No insolvency events have been associated to this business in the last 12 months

# RISK OF BAD DEBT WRITE-OFF (ALSO KNOWN AS FAILURE SCORE)

# 54

Low Risk (100)

High Risk (1)

Based on a D&B Financial Score of 54

#### **Factors Affecting Your Score:**

- There are few or no negative events associated with principals
- There have been no insolvency events associated to this company
- There are no mortgages or debentures associated with this company
- The net worth of the company is strong
- There is a relatively low number or value of outstanding Judgments or Scottish Decrees associated with this company