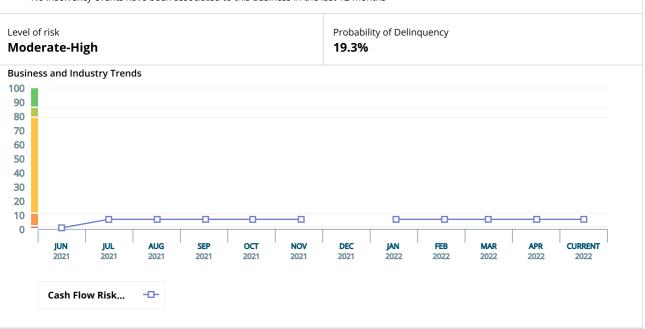

Street Address: 207 Regent Street LONDON, W1B 3HH United Kingdom

RISK ASSESSMENT

Cash Flow Risk (also known as Delinquency Score)

7

High Risk (1) Low Risk (100) Company's risk level is: MODERATE-HIGH Past 12 Months Probability of delinquency over the next 12 months: 19.3% Risk of Bad Debt Write-off (also known as Failure Score) 54 Low Risk (100) High Risk (1) Company's risk level is: LOW-MODERATE Past 12 Months Probability of failure over the next 12 months: 1.21% **D&B** Rating Current Rating as of 16/05/2022 Financial Strength Risk Indicator **5A**: £35,000,000 and over in Tangible 2: Lower than Average Risk Net Worth or Equity Previous Rating

# CASH FLOW RISK (ALSO KNOWN AS DELINQUENCY SCORE) 7 Low Risk (100) High Risk (1) Based on a D&B Delinquency Score of 7

#### **Factors Affecting Your Score:**

- D&B does not hold any trade credit payment information on this company, other attributes are considered in its absence
- This business belongs to an industry sector in which businesses tend to delay their payments
- This business is located in a region in which businesses tend to delay their payments
- The retained earnings to total assets ratio is weak
- No insolvency events have been associated to this business in the last 12 months